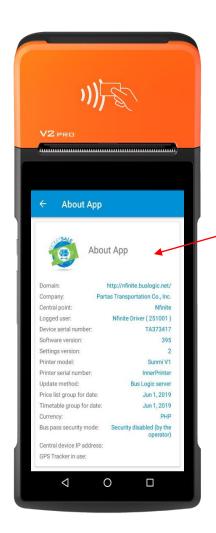

### 3. ABOUT APPLICATION

#### Information in About application:

- domain link of logged bus operator company
- bus operator company name
- central point name (it is possible to create many central point where you can sign drivers, conductors, vehicles, etc.). There is possibility for many filters by central points. Central points are like divisions of big company.
- Information about logged user (driver or conductor). Also there is information about id from electronic card that user use to log in on app.
- software version and settings version downloaded from central server.
- information about printer model and printer serial.
- link from where the App is downloading new version of software.
- date of pricelist group which is active.
- date of timetable group which is active.
- currency
- Information about connected BusLogic Concentrator for NFC and MiFare security keys.