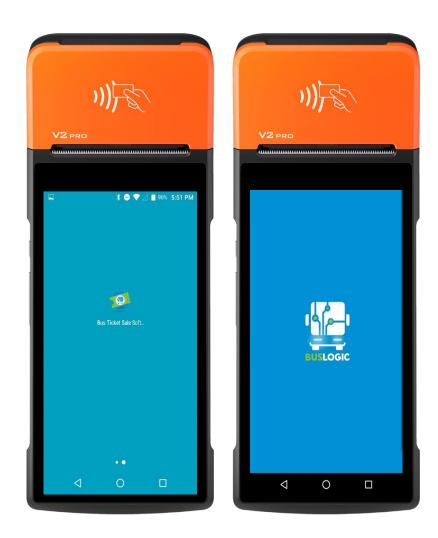

TOMATED FARE COLLECTION**

USER MANUAL FOR BUSLOGIC
JUNE 2019



# **TABLE OF CONTENTS**

| 1. | APP INSTALLATION             | 3  |
|----|------------------------------|----|
|    | Go to app store              | 3  |
|    | Installation of BusLogic App | 4  |
|    | Open the BusLogic App        | 5  |
| 2. | CONFIGURATION                | 6  |
|    | Language                     | 6  |
|    | Set Up Printer               | 7  |
| 3. | ABOUT APPLICATION            | 8  |
| 4. | SELLING TICKET               | 9  |
|    | Ticket Sale 1.3              | 10 |
|    | Ticket Sale 2.3              | 11 |
|    | Ticket Sale 3.3              | 12 |
| 5. | REPORTING                    | 13 |



# 1. APP INSTALLATION

Go to app store





# Installation of BusLogic App





# Open the BusLogic App





### 2. CONFIGURATION

#### Language

Go to menu and click the language set up. Select the language for the translation.





#### Set Up Printer

Go to menu and click the printer set up. Choose Sunmi V1 for printer model and InnerPrinter for printer serial number.





### 3. ABOUT APPLICATION



#### Information in About application:

- domain link of logged bus operator company
- bus operator company name
- central point name (it is possible to create many central point where you can sign drivers, conductors, vehicles, etc.). There is possibility for many filters by central points. Central points are like divisions of big company.
- Information about logged user (driver or conductor). Also there is information about id from electronic card that user use to log in on app.
- software v