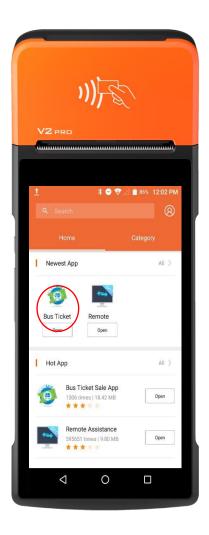

S INC.**



### **BUSLOGIC AUTOMATED FARE COLLECTION**

USER MANUAL FOR BUSLOGIC
JUNE 2019



# **TABLE OF CONTENTS**

| 1. | APP INSTALLATION             | 3  |
|----|------------------------------|----|
|    | Go to app store              | 3  |
|    | Installation of BusLogic App | 4  |
|    | Open the BusLogic App        | 5  |
| 2. | CONFIGURATION                | 6  |
|    | Language                     | 6  |
|    | Set Up Printer               | 7  |
| 3. | ABOUT APPLICATION            | 8  |
| 4. | SELLING TICKET               | 9  |
|    | Ticket Sale 1.3              | 10 |
|    | Ticket Sale 2.3              | 11 |
|    | Ticket Sale 3.3              | 12 |
| 5. | REPORTING                    | 13 |



# 1. APP INSTALLATION

Go to app store





# Installation of BusLogic App





# Open the BusLogic App





### 2. CONFIGURATION

#### Language

Go to menu and click the language set up. Select the language for the translation.





#### Set Up Printer

Go to menu and click the printer set up. Choose Sunmi V1 for printer model and InnerPrinter for printer serial number.





### 3. ABOUT APPLICATION



#### Information in About application:

- domain link of logged bus operator company
- bus operator company name
- central point name (it is possible to create many central point where you can sign drivers, conductors, vehicles, etc.). There is possibility for many filters by central points. Central points are like divisions of big company.
- Information about logged user (driver or conductor). Also there is information about id from electronic card that user use t