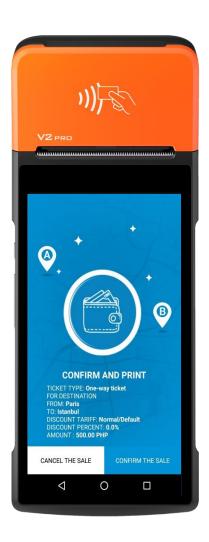

### 5. REPORTING

The Report can be viewed by clicking on the Report options below.