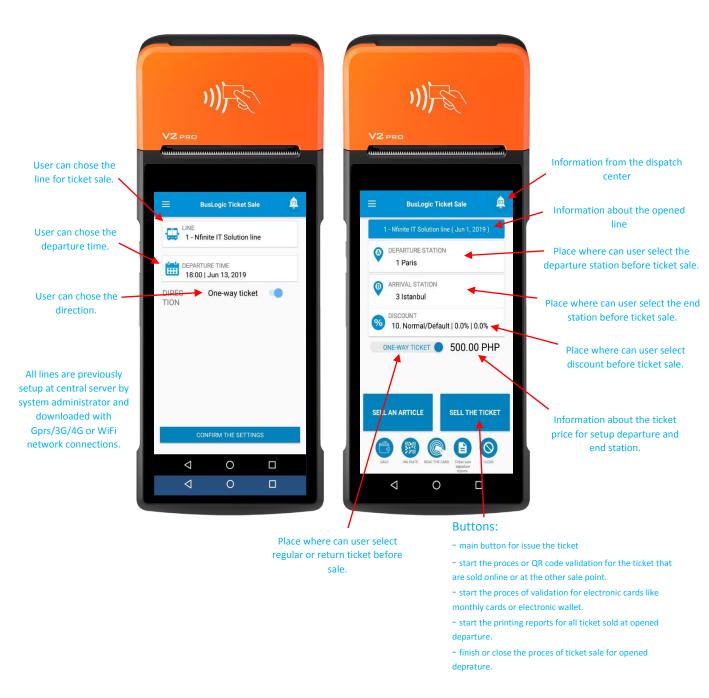

ecurity keys.



### 4. SELLING TICKET

#### **Basic Data**

Start download basic information.



Download other information – not obligated window after first installment.

- download price list
- download station list
- download timetable
- download print template
- templates for monthly cards
- download discount (tarrif) tables
- etc
- This information can be download only if there is a change. In every day activity system is not entering in this screen.



#### Ticket Sale 1.3

Click the Next button then login with Pin Code. Click the departure setup and confirm;





#### Ticket Sale 2.3

User can choose the line, departure time and direction. Then after that select the departure station, end station, discount and one-way or round-trip ticket, before clicking the ticket sale button.





### Ticket Sale 3.3

Lastly confirm before print the sale ticket.





### 5. REPORTING

The Report can be viewed by clicking on the Report options below.