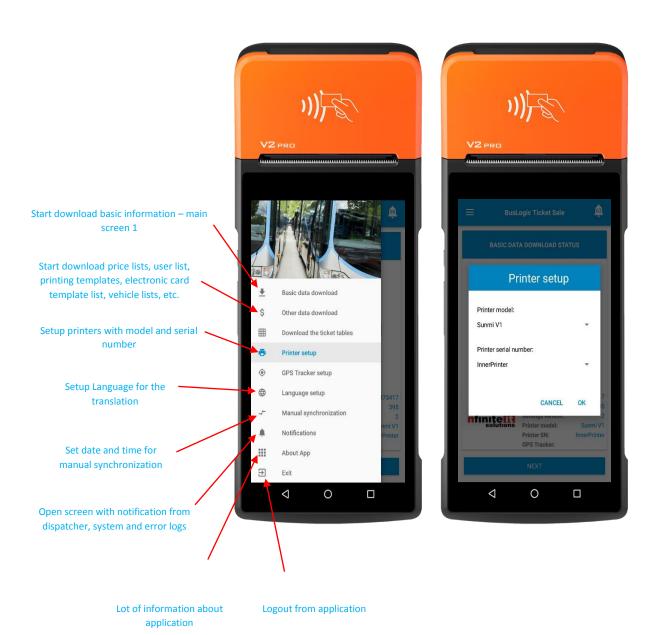

#### Language

Go to menu and click the language set up. Select the language for the translation.

#### Set Up Printer

Go to menu and click the printer set up. Choose Sunmi V1 for printer model and InnerPrinter for printer serial number.

#### **Basic Data**

Start download basic information.

Download other information – not obligated window after first installment.

- download price list
- download station list
- download timetable
- download print template
- templates for monthly cards
- download discount (tarrif) tables
- etc
- This information can be download only if there is a change. In every day activity system is not entering in this screen.