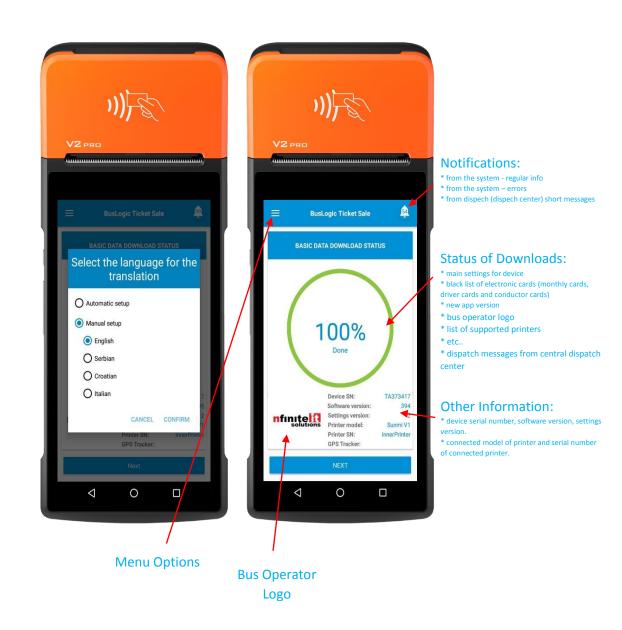

#### Language

Go to menu and click the language set up. Select the language for the translation.

#### Set Up Printer

Go to menu and click the printer set up. Choose Sunmi V1 for printer model and InnerPrinter for printer serial number.

#### Information in About application:

- domain link of logged bus operator company
- bus operator company name
- central point name (it is possible to create many central point where you can sign drivers, conductors, vehicles, etc.). There is possibility for many filters by central points. Central points are like divisions of big company.
- Information about logged user (driver or conductor). Also there is information about id from electronic card that user use to log in on app.
- software version and settings version downloaded from central server.
- information about printer model and printer serial.
- link from where the App is downloading new version of software.
- date of pricelist group which is active.
- date of timetable group which is active.
- currency
- Information about connected BusLogic Concentrator for NFC and MiFare security keys.