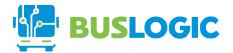

#### Ticket Sale 2.3

User can choose the line, departure time and direction. Then after that select the departure station, end station, discount and one-way or round-trip ticket, before clicking the ticket sale button.