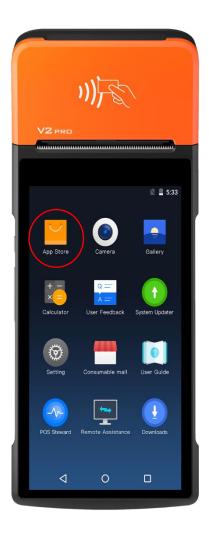

## **NFINITE IT SOLUTIONS SERVICES INC.**



### **BUSLOGIC AUTOMATED FARE COLLECTION**

USER MANUAL FOR BUSLOGIC
JUNE 2019



# **TABLE OF CONTENTS**

| 1. | APP INSTALLATION             | 3  |
|----|------------------------------|----|
|    | Go to app store              | 3  |
|    | Installation of BusLogic App | 4  |
|    | Open the BusLogic App        | 5  |
| 2. | CONFIGURATION                | 6  |
|    | Language                     | 6  |
|    | Set Up Printer               | 7  |
| 3. | ABOUT APPLICATION            | 8  |
| 4. | SELLING TICKET               | 9  |
|    | Ticket Sale 1.3              | 10 |
|    | Ticket Sale 2.3              | 11 |
|    | Ticket Sale 3.3              | 12 |
| 5. | REPORTING                    | 13 |



# 1. APP INSTALLATION

Go to app store





# Installation of BusLogic App





# Open the BusLogic App





### 2. CONFIGURATION

#### Language

Go to menu and click the language set up. Select the language for the translation.





#### Set Up Printer

Go to menu and click the printer set up. Choose Sunmi V1 for printer model and InnerPrinter for printer serial number.





### 3. ABOUT APPLICATION



#### Information in About application:

- domain link of logged bus operator company
- bus operator company name
- central point name (it is possible to create many central point where you can sign drivers, conductors, vehicles, etc.). There is possibility for many filters by central points. Central points are like divisions of big company.
- Information about logged user (driver or conductor). Also there is information about id